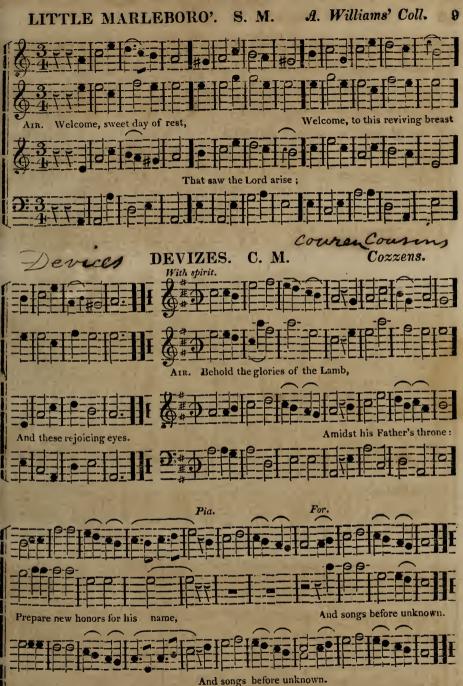

low.

Legato, smooth, slurred. affection. Crescendo, increase the tone Moderato, moderately. gradually. quick. Da Capo, (or D. C.) repeat the first strain. Diminuendo, soften the tone Pianissimo, (or P.P. ) very soft gradually.

Finale, a concluding Air.
Forte, (or F.) loud.
Fortissimo, (or F.) very loud Grazioso, gracefully. Grave, slow, heavy. Mæstoso, bold and grand. Non Troppo Presto, not too Trio, in three parts. Piano, (or P.) soft. Presto, quick.

Prestissimo, very quick. Sempre Piano, soft throughout the movement. Siciliano, a pathetic air of Soli, one to each part. Solo, for one principal instrument, or voice. Symphony, for instruments only. Tucet, remain silent. Tempo Minuetto, in minuet time. Tutti, all the parts together. Vivace, with life and spirit.

# Select Warmony.













#### SHOEL. L. M.



































GUILDFORD. S. M.

Dr. Arnold.





Lord, we bless thee for thy grace
And truth which never fail;
Hast'ning to behold Thy face
Without a dimming veil;

We shall see our heavinly King, All Thy glorious love proclaim, Help the angel choir, to sing Our dear triumphant Lamb,





















Him, in whom we live and move, Let every creature sing; Glory to their Maker give, And homage to their King. Hallowed be his name beneath, As in heaven on earth adored; Praise the Lord in every breath: Let all things praise the Lord.







































By Thy meritorious dying, Save us from this death of sin; By Thy precious blood applying, Make our inmost nature clean. Give us worthily t' adore Thee,
Thou our full Redeemer b